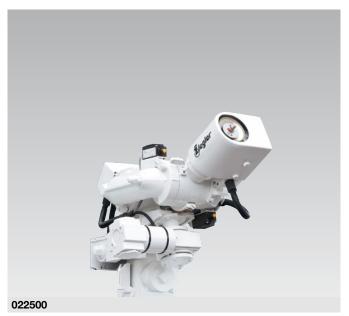

## Foam/Water turrets VIPER

|                           | Standard                                                                                                                       | Double pipe                                                                 |                                              |  |
|---------------------------|--------------------------------------------------------------------------------------------------------------------------------|-----------------------------------------------------------------------------|----------------------------------------------|--|
| Turret pipe               | combination pipe or multiple gallonage nozzle                                                                                  | multiple-gallonage nozzle                                                   | powder pipe<br>powder nozzle<br>up to 6 kg/s |  |
| Jet adjustment            | deflector                                                                                                                      | infinitely                                                                  | no                                           |  |
| Flow rate adjustment      | no                                                                                                                             | no                                                                          | no                                           |  |
| Operation turret pipe     | electrically no emergency control                                                                                              |                                                                             |                                              |  |
| Operation turret body     | electrically                                                                                                                   | electrically with disengageable friction coupling                           |                                              |  |
| Swivel range horizontally | 330° as bumper turret 180°                                                                                                     |                                                                             |                                              |  |
| Swivel range vertically   | -15° up +60°                                                                                                                   |                                                                             |                                              |  |
| Options                   | searchlights (2 pcs.) water inlet vertical or horizontal remote-control via joy-stick switchboard with control friction clutch | searchlights (2 pcs.) remote-control via joy-stick switchboard with control |                                              |  |