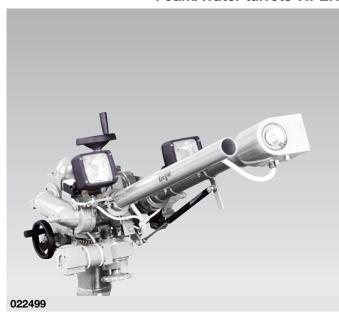

## Foam/Water turrets VIPER

|                           | Standard                                                                                                                       | Double pipe                                                                 |                                              |  |
|---------------------------|--------------------------------------------------------------------------------------------------------------------------------|-----------------------------------------------------------------------------|----------------------------------------------|--|
| Turret pipe               | combination pipe or multiple gallonage nozzle                                                                                  | multiple-gallonage nozzle                                                   | powder pipe<br>powder nozzle<br>up to 6 kg/s |  |
| Jet adjustment            | deflector                                                                                                                      | infinitely                                                                  | no                                           |  |
| Flow rate adjustment      | no                                                                                                                             | no                                                                          | no                                           |  |
| Operation turret pipe     | electrically no emergency control                                                                                              |                                                                             |                                              |  |
| Operation turret body     | electrically                                                                                                                   | electrically with disengageable friction coupling                           |                                              |  |
| Swivel range horizontally | 330° as bumper turret 180°                                                                                                     |                                                                             |                                              |  |
| Swivel range vertically   | -15° up +60°                                                                                                                   |                                                                             |                                              |  |
| Options                   | searchlights (2 pcs.) water inlet vertical or horizontal remote-control via joy-stick switchboard with control friction clutch | searchlights (2 pcs.) remote-control via joy-stick switchboard with control |                                              |  |