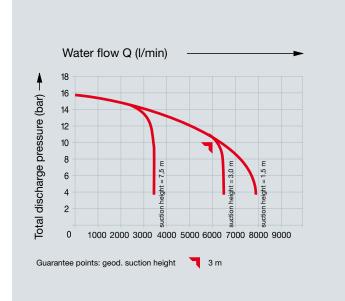

## FPN 10-6000-2A

| Pump type     | Art. no. | Engine                                                                                                                                                                                                                   | Pump output<br>max. at 10 bar<br>HS 3,0 m<br>I/min | Weight approx. | Dimensions<br>approx.<br>LxWxH mm |
|---------------|----------|--------------------------------------------------------------------------------------------------------------------------------------------------------------------------------------------------------------------------|----------------------------------------------------|----------------|-----------------------------------|
| FPN 10-6000-2 | 1061795  | Mercedes-Benz Diesel engine Type OM 906 LA engine with 6 cylinders in line turbo-charged and charge-cooled water-cooled, 205 kW (280 HP) electric starter battery 12 V/88 Ah generator 28 V/80 A fuel tank approx. 160 l | 6000                                               | 2100           | 3400x1200x2000                    |