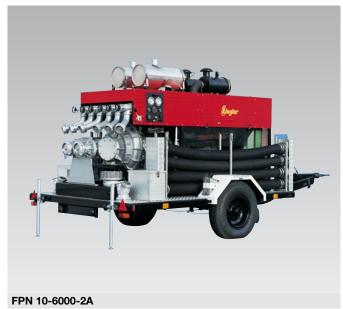

## FPN 10-6000-2A

| Pump type     | Art. no. | Engine                                                                                                                                                                                                                   | Pump output<br>max. at 10 bar<br>HS 3,0 m<br>I/min | Weight approx. | Dimensions<br>approx.<br>LxWxH mm |
|---------------|----------|--------------------------------------------------------------------------------------------------------------------------------------------------------------------------------------------------------------------------|----------------------------------------------------|----------------|-----------------------------------|
| FPN 10-6000-2 | 1061795  | Mercedes-Benz Diesel engine Type OM 906 LA engine with 6 cylinders in line turbo-charged and charge-cooled water-cooled, 205 kW (280 HP) electric starter battery 12 V/88 Ah generator 28 V/80 A fuel tank approx. 160 l | 6000                                               | 2100           | 3400x1200x2000                    |

## **Basic equipment**

2stage centrifugal fire pump,

2 suction inlets size A,

6 delivery outlets size B with self-closing DIN-screw down valves, suction inlets and delivery outlets with blank cap.

Priming system: fully automatic TROKOMAT PLUS with cover