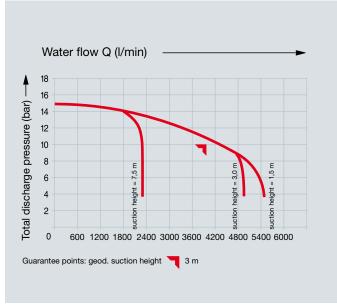

# FPN 10-4000-2A

| Pump type     | Art. no. | Engine                                                                                                                                                                                                                   | Pump output<br>max. at 10 bar<br>HS 3,0 m<br>I/min | Weight approx. | Dimensions<br>approx.<br>LxWxH mm |
|---------------|----------|--------------------------------------------------------------------------------------------------------------------------------------------------------------------------------------------------------------------------|----------------------------------------------------|----------------|-----------------------------------|
| FPN 10-4000-2 | 1024453  | Mercedes-Benz Diesel engine Type OM 904 LA engine with 4 cylinders in line turbo-charged and charge-cooled water-cooled, 129 kW (175 HP) electric starter battery 12 V/88 Ah generator 28 V/80 A fuel tank approx. 100 l | 4200                                               | 1260           | 2870x1000x1750                    |