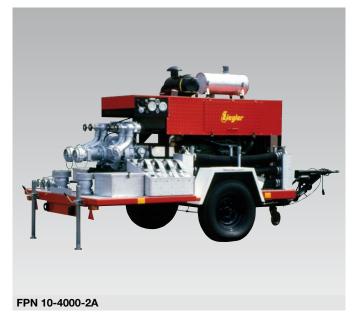

# FPN 10-4000-2A

| Pump type     | Art. no. | Engine                                                                                                                                                                                                                   | Pump output<br>max. at 10 bar<br>HS 3,0 m<br>I/min | Weight approx. | Dimensions<br>approx.<br>LxWxH mm |
|---------------|----------|--------------------------------------------------------------------------------------------------------------------------------------------------------------------------------------------------------------------------|----------------------------------------------------|----------------|-----------------------------------|
| FPN 10-4000-2 | 1024453  | Mercedes-Benz Diesel engine Type OM 904 LA engine with 4 cylinders in line turbo-charged and charge-cooled water-cooled, 129 kW (175 HP) electric starter battery 12 V/88 Ah generator 28 V/80 A fuel tank approx. 100 l | 4200                                               | 1260           | 2870x1000x1750                    |