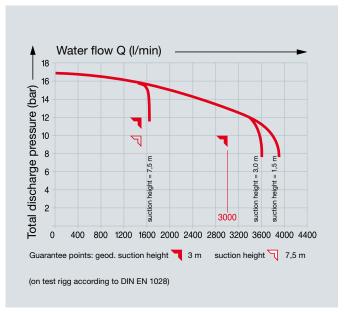

### FPN 10-3000-1A

| Pump type                                                 | Art. no. | Engine                                                                                                                                                                                                             | Pump output<br>max. at 10 bar<br>Hs 3,0 m<br>I/min | Weight approx. | Dimensions<br>approx.<br>LxWxH mm |
|-----------------------------------------------------------|----------|--------------------------------------------------------------------------------------------------------------------------------------------------------------------------------------------------------------------|----------------------------------------------------|----------------|-----------------------------------|
| FPN 10-3000-1 with set-up gearbox, transmission i = 1:2,1 | 1029829  | Deutz industrial Diesel engine<br>type TCD 2013 L04<br>engine with 4 cylinders in line<br>water-cooled, 129 kW (175 HP)<br>electric starter<br>battery 12 V/88 Ah<br>generator 12 V/80 A<br>fuel tank approx. 90 l | 3500                                               | 1250           | 2400x1000x1750                    |