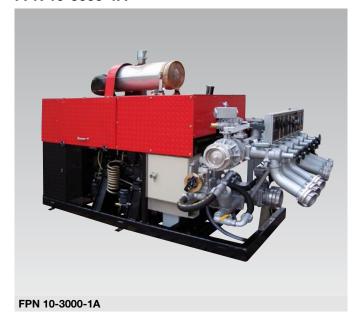

### FPN 10-3000-1A

| Pump type                                                 | Art. no. | Engine                                                                                                                                                                                                             | Pump output<br>max. at 10 bar<br>Hs 3,0 m<br>I/min | Weight approx. | Dimensions<br>approx.<br>LxWxH mm |
|-----------------------------------------------------------|----------|--------------------------------------------------------------------------------------------------------------------------------------------------------------------------------------------------------------------|----------------------------------------------------|----------------|-----------------------------------|
| FPN 10-3000-1 with set-up gearbox, transmission i = 1:2,1 | 1029829  | Deutz industrial Diesel engine<br>type TCD 2013 L04<br>engine with 4 cylinders in line<br>water-cooled, 129 kW (175 HP)<br>electric starter<br>battery 12 V/88 Ah<br>generator 12 V/80 A<br>fuel tank approx. 90 l | 3500                                               | 1250           | 2400x1000x1750                    |

#### **Basic equipment**

1stage centrifugal fire pump,

- 1 suction inlet size A,
- 4 delivery outlets size B with self-closing DIN-screw down valves, suction inlets and delivery outlets with blank cap.

Priming system: fully automatic TROKOMAT PLUS with cover

## Paintwork

basic frame black pump silver coloured RAL 9006 cover red RAL 3000