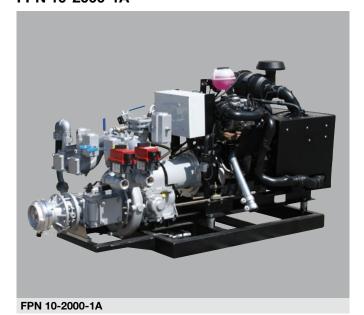

### FPN 10-2000-1A

| Pump type                                                        | Art. no. | Engine                                                                                                                                                                                                          | Pump output<br>max. at 10 bar<br>Hs 3,0 m<br>I/min | Weight approx. | Dimensions<br>approx.<br>LxWxH mm |
|------------------------------------------------------------------|----------|-----------------------------------------------------------------------------------------------------------------------------------------------------------------------------------------------------------------|----------------------------------------------------|----------------|-----------------------------------|
| FPN 10-2000-1<br>with set-up gearbox,<br>transmission i = 1:1,35 | 1061791  | VW industrial Diesel engine<br>type TDI 2,0-463 MC<br>engine with 4 cylinders in line<br>water-cooled, 63 kW (85 HP)<br>electric starter<br>battery 12 V/66 Ah<br>generator 12 V/90 A<br>fuel tank approx. 50 I | 2200                                               | 650            | 2000x1000x1200                    |

### **Basic equipment**

1stage centrifugal fire pump,

1 suction inlet size A,

2 delivery outlets size B with self-closing DIN-screw down valves, suction inlets and delivery outlets with blank cap.

Priming system: fully automatic TROKOMAT PLUS with cover

#### **Gauges and controls**

Pressure gauge and mano-vacuummeter.

All instruments and switches for engine operation and control are integrated in an instrument box.

## Pump drive

via joint shaft and elastic coupling

# Paintwork

basic frame black pump silver coloured RAL 9006 cover red RAL 3000