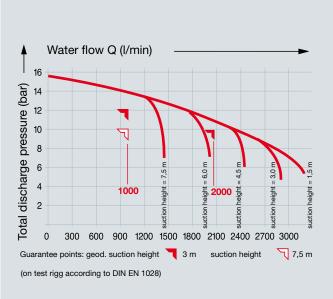

### FPN 10-2000-1A

| Pump type                                                        | Art. no. | Engine                                                                                                                                                                                                          | Pump output<br>max. at 10 bar<br>Hs 3,0 m<br>I/min | Weight approx. | Dimensions<br>approx.<br>LxWxH mm |
|------------------------------------------------------------------|----------|-----------------------------------------------------------------------------------------------------------------------------------------------------------------------------------------------------------------|----------------------------------------------------|----------------|-----------------------------------|
| FPN 10-2000-1<br>with set-up gearbox,<br>transmission i = 1:1,35 | 1061791  | VW industrial Diesel engine<br>type TDI 2,0-463 MC<br>engine with 4 cylinders in line<br>water-cooled, 63 kW (85 HP)<br>electric starter<br>battery 12 V/66 Ah<br>generator 12 V/90 A<br>fuel tank approx. 50 I | 2200                                               | 650            | 2000x1000x1200                    |