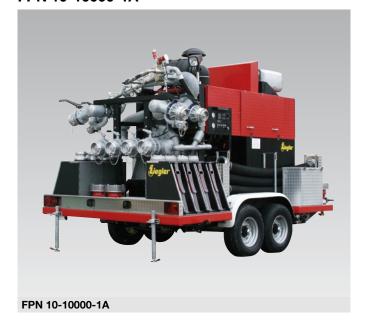

# FPN 10-10000-1A

| Pump type      | Art. no. | Engine                                                                                                                                                                                                                                                  | Pump output<br>max. at 10 bar<br>Hs 3,0 m<br>I/min | Weight approx. | Dimensions<br>approx.<br>LxWxH mm |
|----------------|----------|---------------------------------------------------------------------------------------------------------------------------------------------------------------------------------------------------------------------------------------------------------|----------------------------------------------------|----------------|-----------------------------------|
| FPN 10-10000-1 | 1061793  | Deutz industrial Diesel engine<br>type TCD 2015 V06<br>engine with 6 cylinders in line<br>turbo-charged and charge-cooled<br>water-cooled, 360 kW (490 HP)<br>electric starter<br>battery 12 V/140 Ah<br>generator 28 V/55 A<br>fuel tank approx. 200 l | 10500                                              | 2950           | 3400x1200x2040                    |

## **Basic equipment**

1stage centrifugal fire pump,

3 suction inlets Storz F (DN 150),

delivery outlets on customer request in sizes up to DN 125, lockable, with intermediate flaps or ball cocks, suction and delivery outlets with blank cap.

Priming system: fully automatic TROKOMAT PLUS with cover

#### **Auxiliary equipment and systems**

on request, additionally charged:

suction inlets on customer request, automatic pressure governor (TOURMAT), tandem platform trailer acc. to art. no. 229258.

## **Gauges and controls**

Pressure gauge and mano-vacuummeter. All instruments and switches for engine operation and control are integrated in an instrument box.

#### **Pump drive**

via joint shaft and elastic coupling

## Paintwork

basic frame black pump silver coloured RAL 9006 cover red RAL 3000