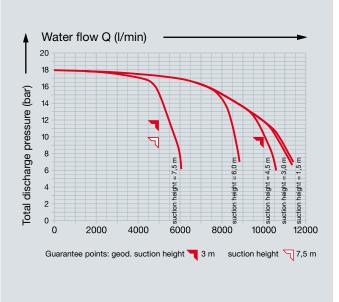

# FPN 10-10000-1A

| Pump type      | Art. no. | Engine                                                                                                                                                                                                                                                  | Pump output<br>max. at 10 bar<br>Hs 3,0 m<br>I/min | Weight approx. | Dimensions<br>approx.<br>LxWxH mm |
|----------------|----------|---------------------------------------------------------------------------------------------------------------------------------------------------------------------------------------------------------------------------------------------------------|----------------------------------------------------|----------------|-----------------------------------|
| FPN 10-10000-1 | 1061793  | Deutz industrial Diesel engine<br>type TCD 2015 V06<br>engine with 6 cylinders in line<br>turbo-charged and charge-cooled<br>water-cooled, 360 kW (490 HP)<br>electric starter<br>battery 12 V/140 Ah<br>generator 28 V/55 A<br>fuel tank approx. 200 l | 10500                                              | 2950           | 3400x1200x2040                    |