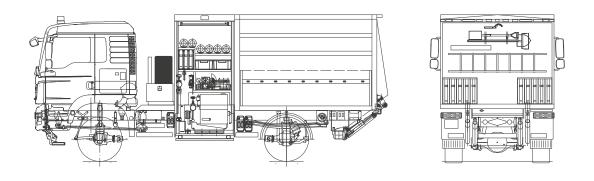

## SW KatS Hose truck disaster control

| Chassis              | MAN TGM 13.250 4×4 BL Euro 6    |
|----------------------|---------------------------------|
| Engine power         | 184 kW (250 HP)                 |
| Wheelbase            | 4,200 mm                        |
| Vehicle dimensions   | L×W×H: 7,400 × 2,500 × 3,500 mm |
| Gross vehicle weight | 14,000 kg                       |
| Cabin/Crew           | Original MAN/3                  |
| Superstructure       | ALPAS                           |
| Special equipment    | 10 Hose carrier baskets         |
|                      |                                 |