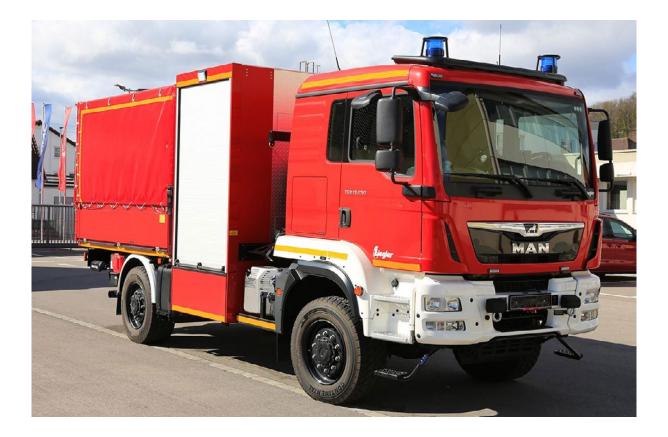

## SW KatS Hose truck disaster control

| Chassis              | MAN TGM 13.250 4×4 BL Euro 6    |
|----------------------|---------------------------------|
| Engine power         | 184 kW (250 HP)                 |
| Wheelbase            | 4,200 mm                        |
| Vehicle dimensions   | L×W×H: 7,400 × 2,500 × 3,500 mm |
| Gross vehicle weight | 14,000 kg                       |
| Cabin/Crew           | Original MAN/3                  |
| Superstructure       | ALPAS                           |
| Special equipment    | 10 Hose carrier baskets         |
|                      |                                 |