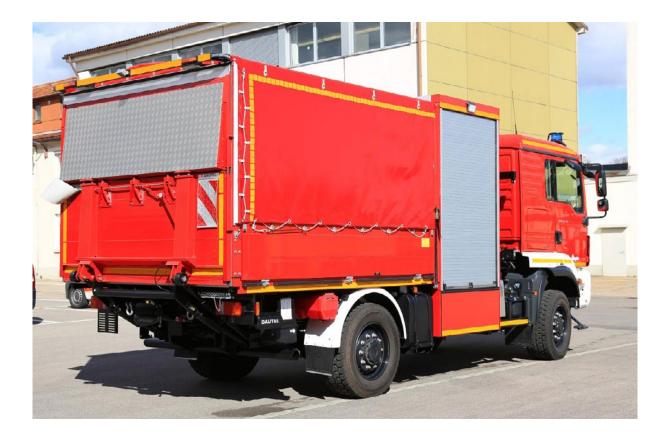

## SW KatS Hose truck disaster control

| Chassis              | MAN TGM 13.250 4×4 BL Euro 6    |
|----------------------|---------------------------------|
| Engine power         | 184 kW (250 HP)                 |
| Wheelbase            | 4,200 mm                        |
| Vehicle dimensions   | L×W×H: 7,400 × 2,500 × 3,500 mm |
| Gross vehicle weight | 14,000 kg                       |
| Cabin/Crew           | Original MAN/3                  |
| Superstructure       | ALPAS                           |
| Special equipment    | 10 Hose carrier baskets         |
|                      |                                 |