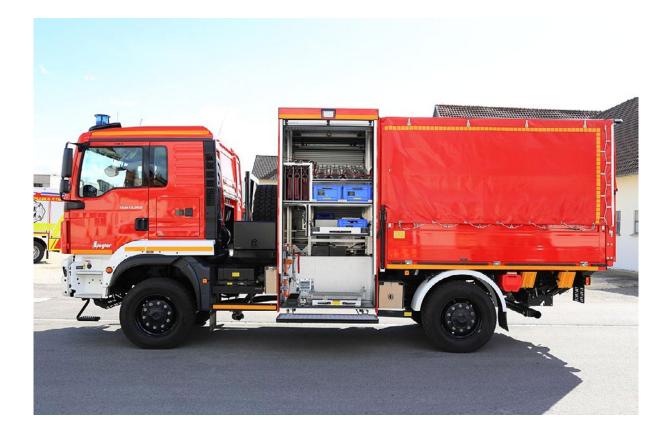

## SW KatS Hose truck disaster control

| Chassis              | MAN TGM 13.250 4×4 BL Euro 6    |
|----------------------|---------------------------------|
| Engine power         | 184 kW (250 HP)                 |
| Wheelbase            | 4,200 mm                        |
| Vehicle dimensions   | L×W×H: 7,400 × 2,500 × 3,500 mm |
| Gross vehicle weight | 14,000 kg                       |
| Cabin/Crew           | Original MAN/3                  |
| Superstructure       | ALPAS                           |
| Special equipment    | 10 Hose carrier baskets         |
|                      |                                 |