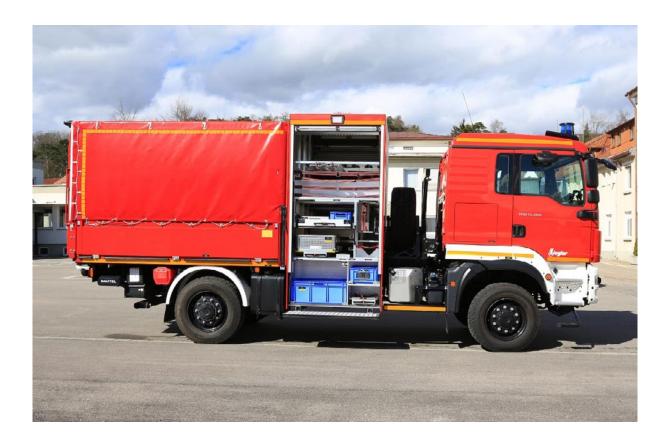

## SW KatS Hose truck disaster control

| Chassis              | MAN TGM 13.250 4×4 BL Euro 6    |
|----------------------|---------------------------------|
| Engine power         | 184 kW (250 HP)                 |
| Wheelbase            | 4,200 mm                        |
| Vehicle dimensions   | L×W×H: 7,400 × 2,500 × 3,500 mm |
| Gross vehicle weight | 14,000 kg                       |
| Cabin/Crew           | Original MAN/3                  |
| Superstructure       | ALPAS                           |
| Special equipment    | 10 Hose carrier baskets         |
|                      |                                 |