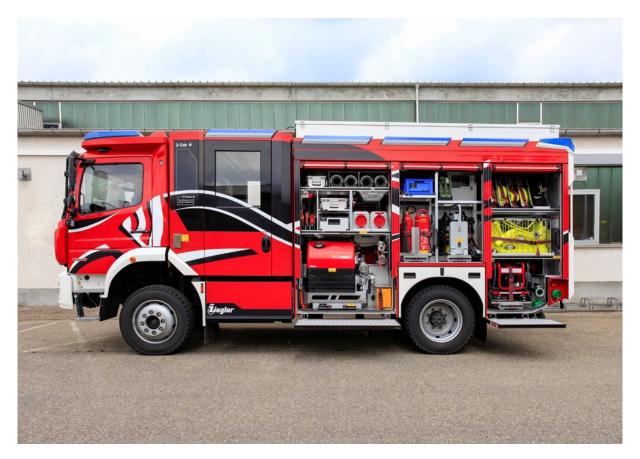

## HLF 10 Pumper

| Chassis               | Mercedes-Benz 1330 AF 4×4 Euro 6                                  |
|-----------------------|-------------------------------------------------------------------|
| Engine power          | 220 kW (299 HP)                                                   |
| Wheelbase             | 3,860 mm                                                          |
| Vehicle dimensions    | L×W×H: 7,300 × 2,500 × 3,300 mm                                   |
| Gross vehicle weight  | 14,000 kg                                                         |
| Cabin/Crew            | Z-Cab / 1 + 8                                                     |
| Superstructure        | ALPAS                                                             |
| Centrifugal fire pump | ZIEGLER FPN 10-2000-1H                                            |
| Water tank            | 1,200                                                             |
| Special equipment     | <ul> <li>pneumatic light mast with manual control unit</li> </ul> |
|                       | 8 LED floodlights – 33,600 lumen                                  |
|                       | <ul> <li>Z-Vision signal and lighting concept</li> </ul>          |
|                       | <ul> <li>Top Integro roof module</li> </ul>                       |
|                       |                                                                   |