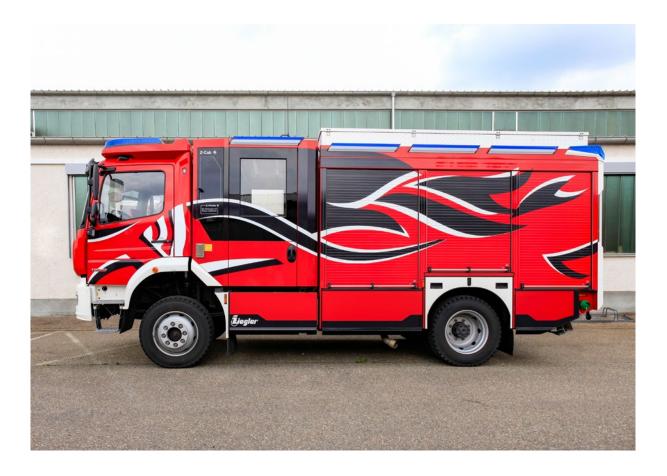

## HLF 10 Pumper

| Chassis               | Mercedes-Benz 1330 AF 4×4 Euro 6                                  |
|-----------------------|-------------------------------------------------------------------|
| Engine power          | 220 kW (299 HP)                                                   |
| Wheelbase             | 3,860 mm                                                          |
| Vehicle dimensions    | L×W×H: 7,300 × 2,500 × 3,300 mm                                   |
| Gross vehicle weight  | 14,000 kg                                                         |
| Cabin/Crew            | Z-Cab / 1 + 8                                                     |
| Superstructure        | ALPAS                                                             |
| Centrifugal fire pump | ZIEGLER FPN 10-2000-1H                                            |
| Water tank            | 1,200                                                             |
| Special equipment     | <ul> <li>pneumatic light mast with manual control unit</li> </ul> |
|                       | 8 LED floodlights – 33,600 lumen                                  |
|                       | <ul> <li>Z-Vision signal and lighting concept</li> </ul>          |
|                       | <ul> <li>Top Integro roof module</li> </ul>                       |
|                       |                                                                   |