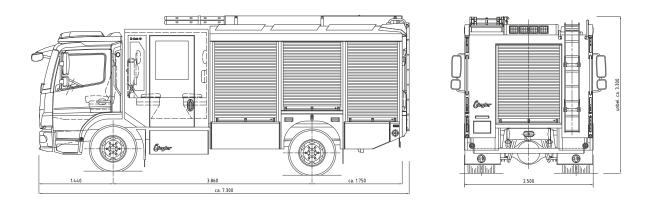

## HLF 10 Pumper

| Chassis               | Mercedes-Benz 1330 AF 4×4 Euro 6                                  |
|-----------------------|-------------------------------------------------------------------|
| Engine power          | 220 kW (299 HP)                                                   |
| Wheelbase             | 3,860 mm                                                          |
| Vehicle dimensions    | L×W×H: 7,300 × 2,500 × 3,300 mm                                   |
| Gross vehicle weight  | 14,000 kg                                                         |
| Cabin/Crew            | Z-Cab / 1 + 8                                                     |
| Superstructure        | ALPAS                                                             |
| Centrifugal fire pump | ZIEGLER FPN 10-2000-1H                                            |
| Water tank            | 1,200                                                             |
| Special equipment     | <ul> <li>pneumatic light mast with manual control unit</li> </ul> |
|                       | 8 LED floodlights – 33,600 lumen                                  |
|                       | <ul> <li>Z-Vision signal and lighting concept</li> </ul>          |
|                       | <ul> <li>Top Integro roof module</li> </ul>                       |
|                       |                                                                   |