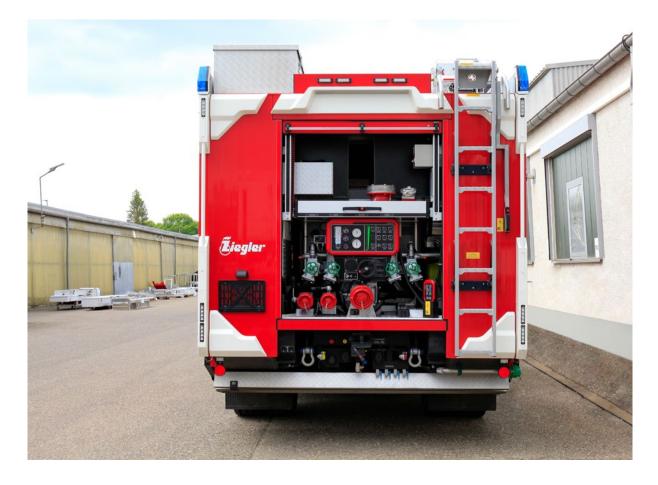

## HLF 10 Pumper

| Chassis               | Mercedes-Benz 1330 AF 4×4 Euro 6                                  |
|-----------------------|-------------------------------------------------------------------|
| Engine power          | 220 kW (299 HP)                                                   |
| Wheelbase             | 3,860 mm                                                          |
| Vehicle dimensions    | L×W×H: 7,300 × 2,500 × 3,300 mm                                   |
| Gross vehicle weight  | 14,000 kg                                                         |
| Cabin/Crew            | Z-Cab / 1 + 8                                                     |
| Superstructure        | ALPAS                                                             |
| Centrifugal fire pump | ZIEGLER FPN 10-2000-1H                                            |
| Water tank            | 1,200                                                             |
| Special equipment     | <ul> <li>pneumatic light mast with manual control unit</li> </ul> |
|                       | 8 LED floodlights – 33,600 lumen                                  |
|                       | <ul> <li>Z-Vision signal and lighting concept</li> </ul>          |
|                       | <ul> <li>Top Integro roof module</li> </ul>                       |
|                       |                                                                   |