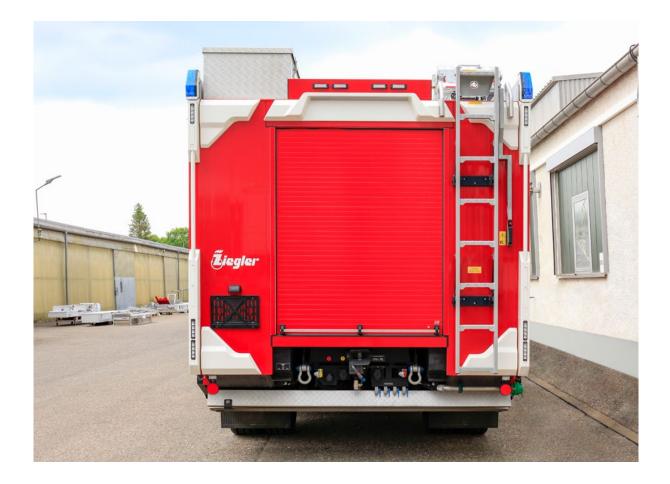

## HLF 10 Pumper

| Chassis               | Mercedes-Benz 1330 AF 4×4 Euro 6                                  |
|-----------------------|-------------------------------------------------------------------|
| Engine power          | 220 kW (299 HP)                                                   |
| Wheelbase             | 3,860 mm                                                          |
| Vehicle dimensions    | L×W×H: 7,300 × 2,500 × 3,300 mm                                   |
| Gross vehicle weight  | 14,000 kg                                                         |
| Cabin/Crew            | Z-Cab / 1 + 8                                                     |
| Superstructure        | ALPAS                                                             |
| Centrifugal fire pump | ZIEGLER FPN 10-2000-1H                                            |
| Water tank            | 1,200                                                             |
| Special equipment     | <ul> <li>pneumatic light mast with manual control unit</li> </ul> |
|                       | 8 LED floodlights – 33,600 lumen                                  |
|                       | <ul> <li>Z-Vision signal and lighting concept</li> </ul>          |
|                       | <ul> <li>Top Integro roof module</li> </ul>                       |
|                       |                                                                   |