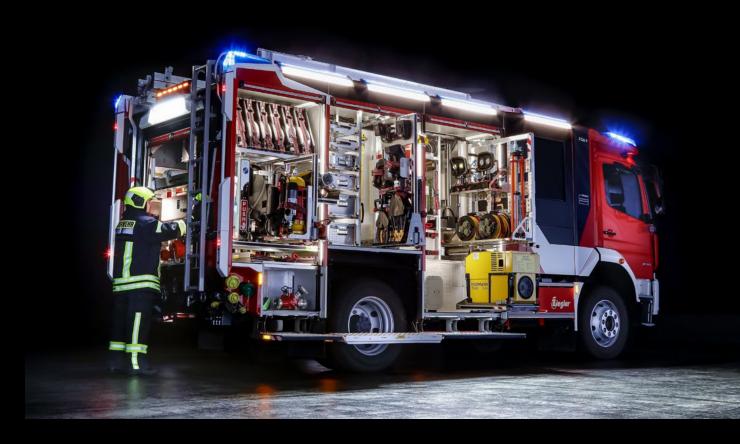

### Ambient lighting and vehicle rear lighting

Vehicle lighting for road traffic – with LED technology as standard. Powerful ambient lighting for optimum illumination of the vehicle's surroundings. The luminance exceeds the required standard value many times over.