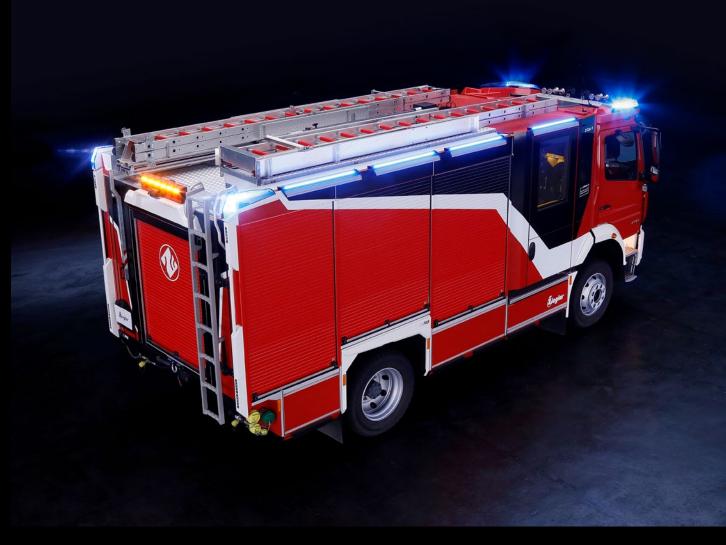

## **Z-Vision**

### Ambient lighting and beacons

Excellent to see and to be seen

### Ambient lighting and vehicle rear lighting

Vehicle lighting for road traffic – with LED technology as standard. Powerful ambient lighting for optimum illumination of the vehicle's surroundings. The luminance exceeds the required standard value many times over.

### Top Integro roof module

With its flat design, Top Integro is the optimum solution for a low vehicle height. The LED lights are extended far around to the side of the vehicle, cross traffic is warned in the best possible way.

# Tailfin beacon on the end of the superstructure Integrated into the corners of the superstructure, the Tailfin warns not only while driving, but also when using the access ladder or lowered ladder frame to the rear and sides.

Beacons on the side
Up to five LED blue light elements mounted on the side reinforce the rear beacon and thus guarantee the visibility of the vehicle in road traffic.