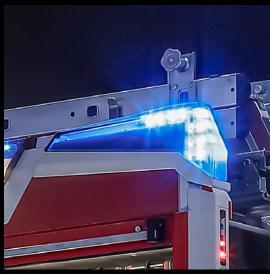

# Tailfin beacon on the end of the superstructure Integrated into the corners of the superstructure, the Tailfin warns not only while driving, but also when using the access ladder or lowered ladder frame to the rear and sides.