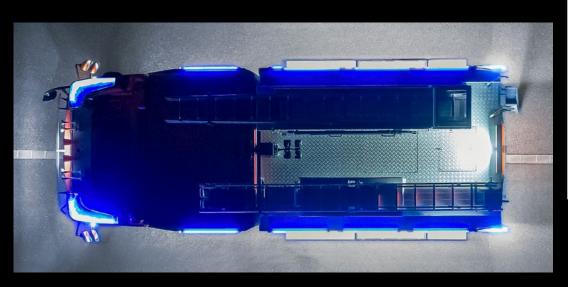

### Ambient lighting and vehicle rear lighting

Vehicle lighting for road traffic – with LED technology as standard. Powerful ambient lighting for optimum illumination of the vehicle's surroundings. The luminance exceeds the required standard value many times over.

Beacons on the side
Up to five LED blue light elements mounted on the side reinforce the rear beacon and thus guarantee the visibility of the vehicle in road traffic.