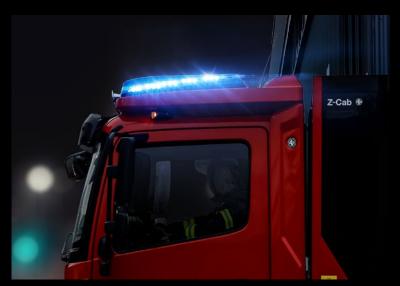

### Top Integro roof module

With its flat design, Top Integro is the optimum solution for a low vehicle height. The LED lights are extended far around to the side of the vehicle, cross traffic is warned in the best possible way.